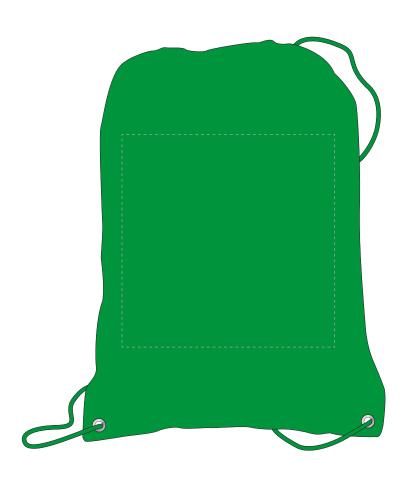

Your Ref: Quantity: Product Code: QB0664 Our Ref: **Product Colour: GREEN** Version: 1

#### **ARTWORK SCALE 25%**

Product Image for visualisation - colours may vary

The dashed line is to demonstrate print area and will not appear on your printed item